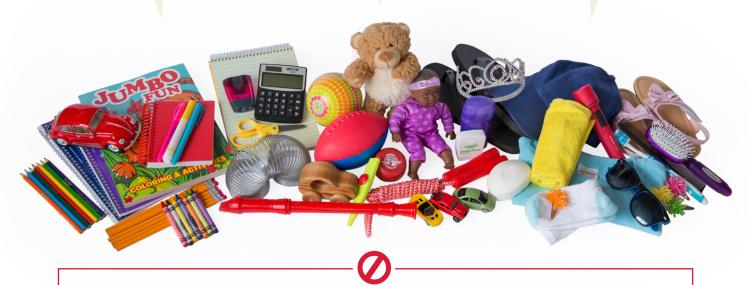

## QUALITY CRAFTS

- hair bows
- finger puppets
- friendship bracelets

Check out the Operation Christmas Child boards on Pinterest for specific suggestions.

**Do Not Include:** used or damaged items; clothing other than hat, gloves or scarves; war-related items; seeds; sweets, chocolate or food items; toothpaste, lotions or liquids including bubbles; medicines; hand made stuffed toys; playing cards of the 4-suit variety; religious or political literature; sharp or fragile items; books with mainly words.